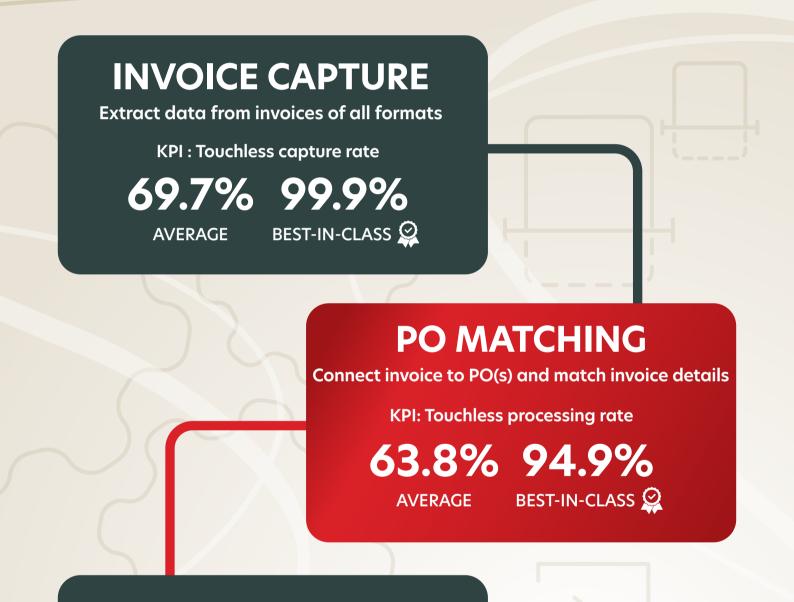

## The accounts payable benchmarks PO invoices

Wouldn't it be nice to have invoices match to purchase orders and be ready for payment automatically (no work from you required)?

We've got you covered. Use Medius customer benchmarks to compare your touchless rate and other process KPIs with peers. See exactly where you're doing great and where you could stand to improve with even more automation.

Apply cost center, account etc. to each invoice line

Automatic coding with machine learning at 99% accuracy available