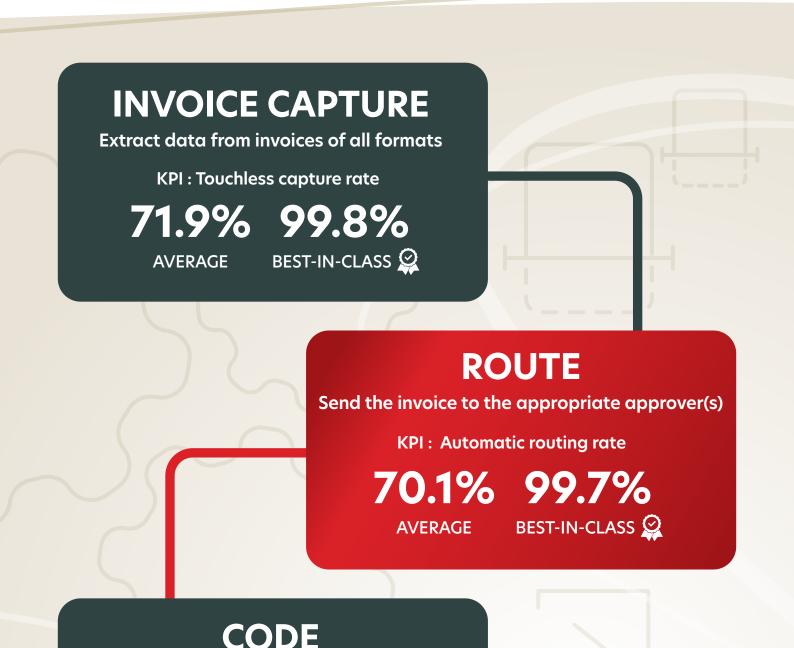

## The accounts payable benchmarks Non-PO invoices

# Ready to have your invoices flow automatically through the office?

We've got you covered. Medius customer benchmarks are your one-stop-shop to compare your process KPIs with your peers. See exactly where you're doing great and where you could stand to improve with even more automation.

Apply cost center, account etc. to each invoice line

Automatic coding with machine learning at 99% accuracy available